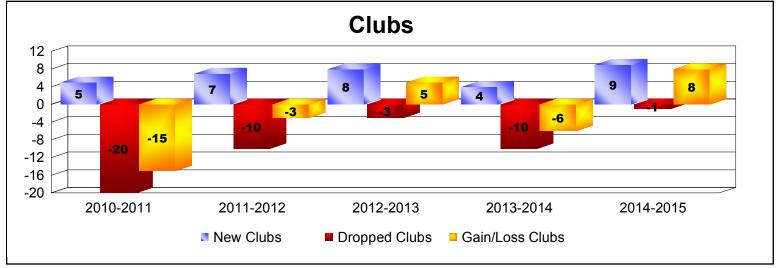

District 322C1 As of June 2015 Cumulative

| Year      | New<br>Clubs | Dropped<br>Clubs | Gain/<br>Loss<br>Clubs | New<br>Members | Charter<br>Members | Reinstate<br>Members | Transfer<br>Members | Total<br>Member<br>Added | Total<br>Members<br>Dropped | Gain/<br>Loss<br>Members |
|-----------|--------------|------------------|------------------------|----------------|--------------------|----------------------|---------------------|--------------------------|-----------------------------|--------------------------|
| 2010-2011 | 5            | -20              | -15                    | 441            | 113                | 55                   | 4                   | 613                      | -582                        | 31                       |
| 2011-2012 | 7            | -10              | -3                     | 384            | 192                | 44                   | 1                   | 621                      | -527                        | 94                       |
| 2012-2013 | 8            | -3               | 5                      | 335            | 233                | 55                   | 2                   | 625                      | -474                        | 151                      |
| 2013-2014 | 4            | -10              | -6                     | 276            | 118                | 59                   | 8                   | 461                      | -633                        | -172                     |
| 2014-2015 | 9            | -1               | 8                      | 384            | 240                | 66                   | 9                   | 699                      | -281                        | 418                      |
| Average   | 7            | -9               | -2                     | 364            | 179                | 56                   | 5                   | 604                      | -499                        | 104                      |