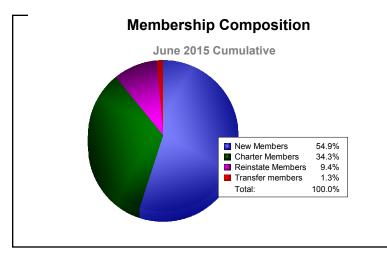

District 322C1 As of June 2015 Cumulative

| Year      | New<br>Clubs | Dropped<br>Clubs | Gain/<br>Loss<br>Clubs | New<br>Members | Charter<br>Members | Reinstate<br>Members | Transfer<br>Members | Total<br>Member<br>Added | Total<br>Members<br>Dropped | Gain/<br>Loss<br>Members |
|-----------|--------------|------------------|------------------------|----------------|--------------------|----------------------|---------------------|--------------------------|-----------------------------|--------------------------|
| 2010-2011 | 5            | -20              | -15                    | 441            | 113                | 55                   | 4                   | 613                      | -582                        | 31                       |
| 2011-2012 | 7            | -10              | -3                     | 384            | 192                | 44                   | 1                   | 621                      | -527                        | 94                       |
| 2012-2013 | 8            | -3               | 5                      | 335            | 233                | 55                   | 2                   | 625                      | -474                        | 151                      |
| 2013-2014 | 4            | -10              | -6                     | 276            | 118                | 59                   | 8                   | 461                      | -633                        | -172                     |
| 2014-2015 | 9            | -1               | 8                      | 384            | 240                | 66                   | 9                   | 699                      | -281                        | 418                      |
| Average   | 7            | -9               | -2                     | 364            | 179                | 56                   | 5                   | 604                      | -499                        | 104                      |