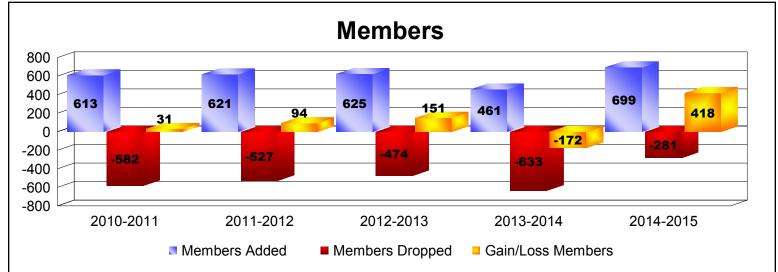

District 322C1 As of June 2015 Cumulative

| Year      | New<br>Clubs | Dropped<br>Clubs | Gain/<br>Loss<br>Clubs | New<br>Members | Charter<br>Members | Reinstate<br>Members | Transfer<br>Members | Total<br>Member<br>Added | Total<br>Members<br>Dropped | Gain/<br>Loss<br>Members |
|-----------|--------------|------------------|------------------------|----------------|--------------------|----------------------|---------------------|--------------------------|-----------------------------|--------------------------|
| 2010-2011 | 5            | -20              | -15                    | 441            | 113                | 55                   | 4                   | 613                      | -582                        | 31                       |
| 2011-2012 | 7            | -10              | -3                     | 384            | 192                | 44                   | 1                   | 621                      | -527                        | 94                       |
| 2012-2013 | 8            | -3               | 5                      | 335            | 233                | 55                   | 2                   | 625                      | -474                        | 151                      |
| 2013-2014 | 4            | -10              | -6                     | 276            | 118                | 59                   | 8                   | 461                      | -633                        | -172                     |
| 2014-2015 | 9            | -1               | 8                      | 384            | 240                | 66                   | 9                   | 699                      | -281                        | 418                      |
| Average   | 7            | -9               | -2                     | 364            | 179                | 56                   | 5                   | 604                      | -499                        | 104                      |